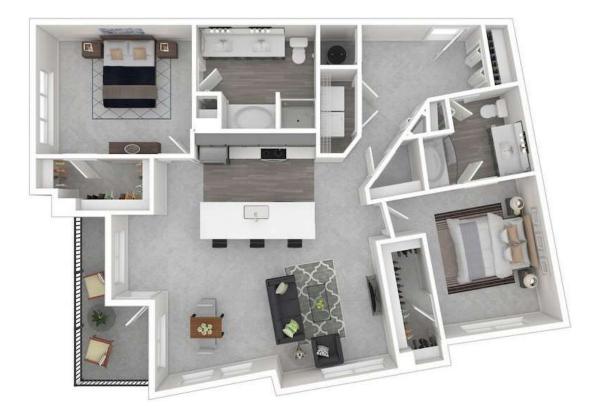

## **B8** 2 BED / 2 BATH

## 1421 SQ. FT.

## 10346 Park Meadows Dr. | Lone Tree, CO 80124