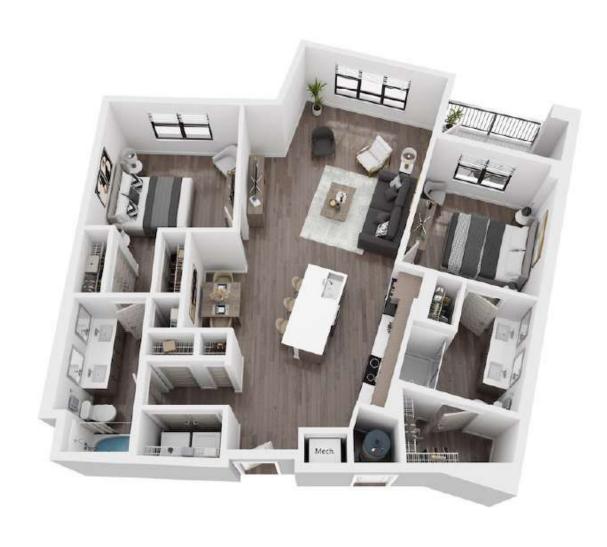

**B6** 2 BED / 2 BATH 1234 - 1280

SQ. FT.

10346 Park Meadows Dr. | Lone Tree, CO 80124

www.arabellelincolnstation.com

Floorplans are an artist's rendering and may not be to scale. The landlord makes no representation or warranty as to the actual size of a unit. All square footage and dimensions are approximate, and the actual size of any unit or space may vary in dimension. The rent is not based on actual square footage in the unit and will not be adjusted if the size of the unit differs from the square footage shown. Further, actual product and specifications may vary in dimension or detail. Not all features are available in every unit. Prices and availability are subject to change. Please see a representative for details.